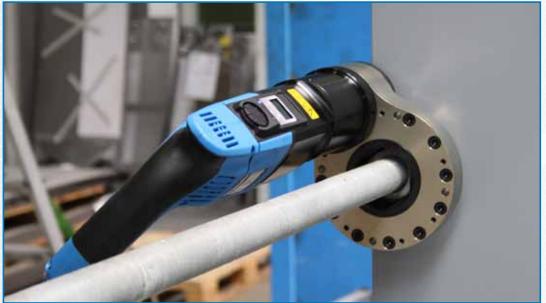

LÖSOMAT Side Power Wrench for plate heat exchangers

850 - 4.800 N·m

## Specially developed for working on plate heat exchangers

LÖSOMAT has specially developed various series of side power wrenches in this sector for the safe assembly and disassembly of plate heat exchanger systems.

They work rapidly and reliably, and are – like all LÖSOMAT devices – weight-optimised and designed to be user-friendly.

Regardless of whether your exchanger sys-

tems are equipped with or without thrust bearings, LÖSOMAT has the appropriate system for all types to make your work as easy and comfortable as possible.