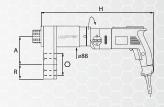

## **Technical Data**

| Туре      | ~ N·m             | ~ lbf∙ft          | 0  | A/R    |
|-----------|-------------------|-------------------|----|--------|
|           | max <sup>*1</sup> | max <sup>*1</sup> | mm | mm     |
| LPS-1/60  | 3000              | 2200              | 60 | 110/53 |
| LPS-1/80  | 3600              | 2650              | 80 | 120/75 |
| LPS-1/95  | 4800              | 3500              | 95 | 135/95 |
| LES-16/60 | 3000              | 2200              | 60 | 110/53 |
| LES-16/80 | 3600              | 2650              | 80 | 120/75 |
| LES-16/95 | 4800              | 3500              | 95 | 135/95 |
| LES-05/55 | 850               | 620               | 55 | 86/75  |
| LES-05/60 | 850               | 620               | 60 | 86/75  |
| LES-09/55 | 1600              | 1180              | 55 | 86/75  |
| LES-09/60 | 1600              | 1180              | 60 | 86/75  |

LES-09/60 1600 1180 60 86/75

\*\* LES series: Breakaway torque in 1st gear. LPS series: Breakaway torque at 7 bar
No liability is assumed for the data provided of the Side Power Wrench. Technical changes reserved.