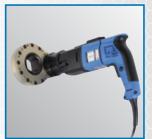

The LÖSOMAT side power wrenches are available with electric or pneumatic drives.