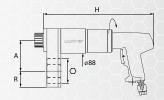

## **Technical Data**

| Туре      | ~ N·m             | ~ lbf∙ft          | 0  | A/R    |
|-----------|-------------------|-------------------|----|--------|
|           | max <sup>*1</sup> | max <sup>*1</sup> | mm | mm     |
| LPS-1/60  | 3000              | 2200              | 60 | 110/53 |
| LPS-1/80  | 3600              | 2650              | 80 | 120/75 |
| LPS-1/95  | 4800              | 3500              | 95 | 135/95 |
| LES-16/60 | 3000              | 2200              | 60 | 110/53 |
| LES-16/80 | 3600              | 2650              | 80 | 120/75 |
| LES-16/95 | 4800              | 3500              | 95 | 135/95 |
| LES-05/55 | 850               | 620               | 55 | 86/75  |
| LES-05/60 | 850               | 620               | 60 | 86/75  |
| LES-09/55 | 1600              | 1180              | 55 | 86/75  |
| LES-09/60 | 1600              | 1180              | 60 | 86/75  |

LES-09/60 1600 1180 60 86/75

\*\* LES series: Breakaway torque in 1st gear. LPS series: Breakaway torque at 7 bar
No liability is assumed for the data provided of the Side Power Wrench. Technical changes reserved.