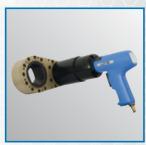

The LÖSOMAT side power wrenches are available with electric or pneumatic drives.