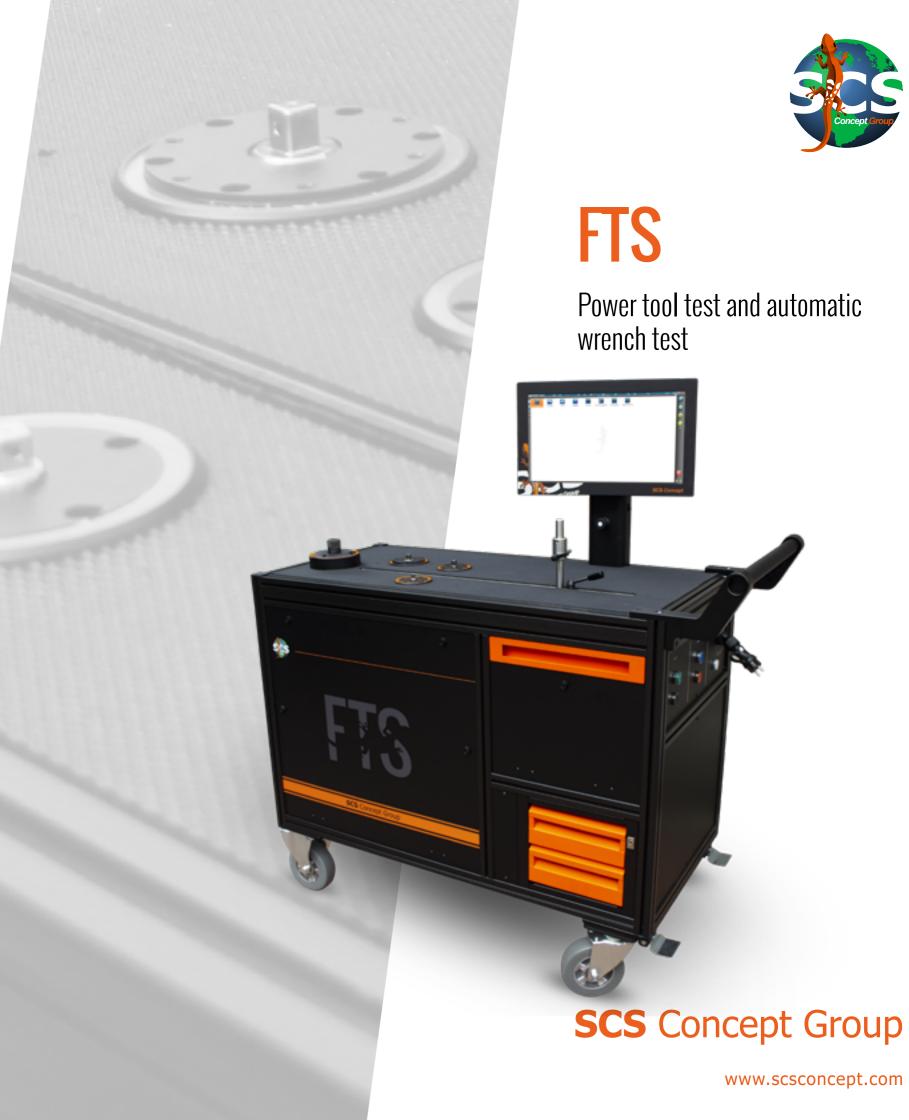

## FTS Power tool test and automatic wrench test

- Improved productivity, with all functions in a single product
- Customizable, modular bench
- Flexibility, with automatic and manual test
- Easy to service

Benefits

Features

- Reproduce real joint behavior for testing power tool in real conditions (position-based resp. joint-related MCT according VDI/VDE 2645-2:2014)
- Time saving with automatic wrench test
- Fastest bench on the market: Cm/Cmk with 50 samples in less than 3 minutes
- Conform to ISO 6789: 2017
- Hydraulic brakes for tool test
- Motorized transducer for automatic wrench test
- Autodetection of the wrench click point
- New reaction bar with position sensor  $\rightarrow$  target torque check in respect to wrench length  $\rightarrow$  improved safety