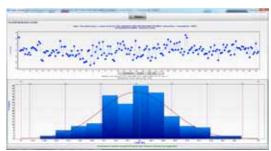

## Software preinstalled: SAM (SCS - Acquisition Module)

- SPC in real-time
- User-management with different access levels
- Store curves
- Management of tolerance classes
- Route management
- Real time computation of Cm\Cmk, Cp\Cpk and X\R charts
- Wrench test according ISO 6789 norm and issuance of the certificate