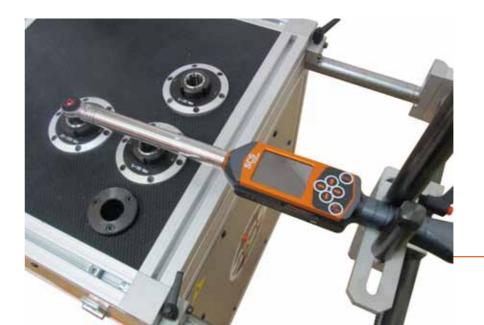

### ISO-System for torque wrenches (option)

The ISO-System allows to make controls (Cm\Cmk) on all type of wrenches according to the norm ISO 6789.