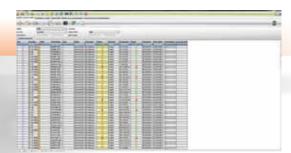

## Software preinstalled: SAM (SCS - Acquisition Module)

- SPC in real-time
- User-management with different access levels
- Store curves
- Management of tolerance classes
- Route management
- Real time computation of Cm\Cmk, Cp\Cpk and X\R charts
- Wrench test according ISO 6789 norm and issuance of the certificate

### SQnet+ (preinstalled)

- Quality management
- Scheduling, controlling and analysis of quality checks
- Data management
- Central storage