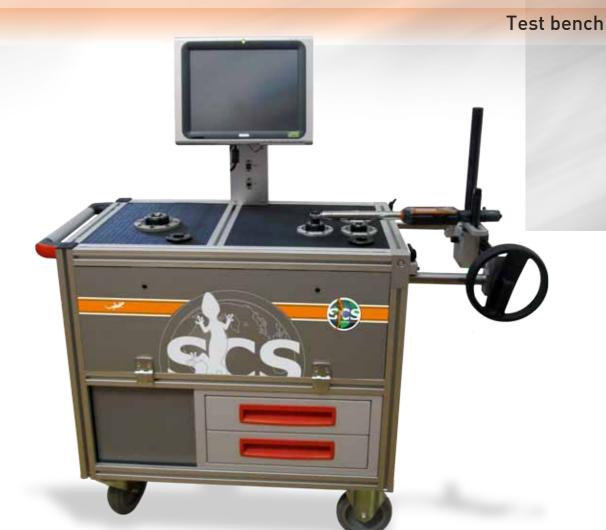

# Freedom MSB

Mobile test bench

## Freedom MSB

- Stationary or mobile bench
- Supply by batteries with 8 hours of autonomy
- Wireless data acquisition

### **Characteristics**

- Test of power tools with joint simulators
- Test of torque wrenches according to ISO 6789
- Test of power tools with rotary
- Analysis of Torque\Angle wrenches
- Process control of Torque\Angle wrenches