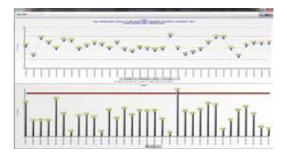

## Software preinstalled: SAM (SCS - Acquisition Module)

- SPC in real-time
- User-management with different access levels
- Store curves
- Management of tolerance classes
- Route management
- Real time computation of Cm\Cmk, Cp\Cpk and X\R charts
- Wrench test according ISO 6789 norm and issuance of the certificate

### ISO-System for torque wrenches (option)

The ISO-System allows to make controls (Cm\Cmk) on all type of wrenches according to the norm ISO 6789.